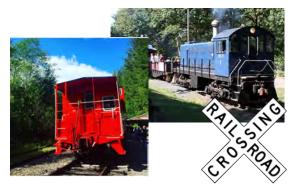

## 

Please arrive 30 minutes prior to departure For Info, Charter Rates, and Reservations Go to <u>www.bycx.com</u> or call 360-686-3559

We are an ALL-VOLUNTEER excursion railroad operating in north Clark County, Washington. We operate from May through December. There are a variety of volunteer opportunities for railroad enthusiasts including track work, car and locomotive maintenance, serving as part of the train crew or working in the ticket office. The entire operation is run by volunteers, both men and women are welcome to join. We are always looking for new members who love railroads as much as we do!!! So if you want to come out and be part of an actual running railroad or if you want to ride on one of our runs, look us up!! We have more info at www.BYCX.com.