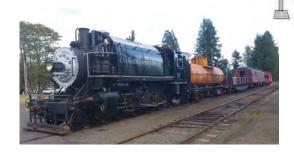

## 

Please arrive 30 minutes prior to departure For Info, Charter Rates, and Reservations Go to <u>www.bycx.com</u> or call 360-686-3559

We are an ALL-VOLUNTEER excursion railroad operating in north Clark County, Washington. We operate from May through December. There are a variety of volunteer opportunities for railroad enthusiasts including track work, car and locomotive maintenance, serving as part of the train crew or working in the ticket office. The entire operation is run by volunteers, both men and women are welcome to join. We are always looking for new members who love railroads as much as we do!!! So if you want to come out and be part of an actual running railroad or if you want to ride on one of our runs, look us up!! We have more info at www.BYCX.com.